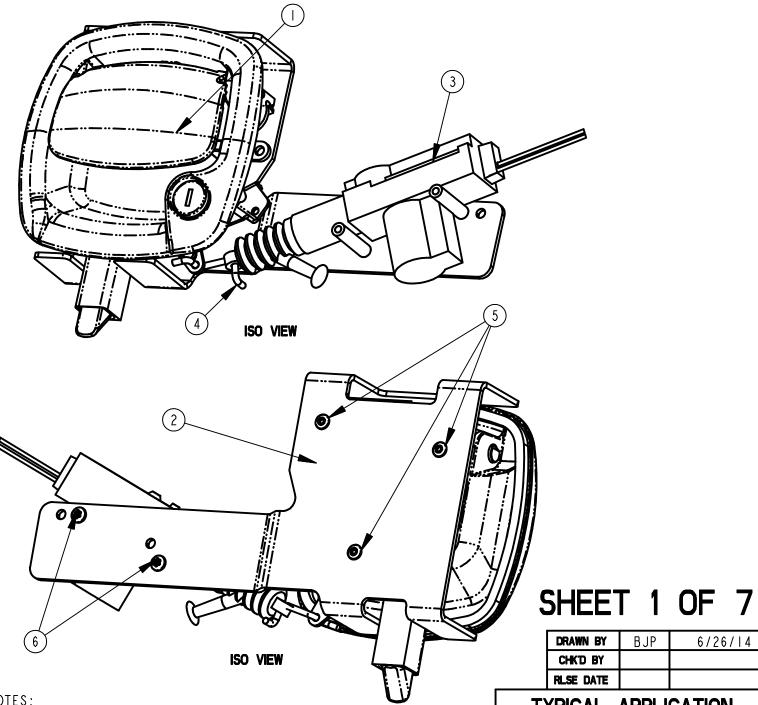

| Pri | nted: | Jun 30, 2014                 | ( <b>©eson</b> fichesontial BY cHECKED Veri | fy mesc | <del>isio</del> n before use |
|-----|-------|------------------------------|---------------------------------------------|---------|------------------------------|
|     | 6     | 19935-02                     | POWER ACTUATOR MOUNT FASTENERS              | 2       |                              |
|     | 5     | 15555-01                     | ASSEMBLY MOUNT FASTENER                     | 3       |                              |
|     | 4     | 20504-01                     | POWER LOCK ROD                              | 1       |                              |
|     | 3     | 19062-01                     | POWER ACTUATOR                              | 1       |                              |
|     | 2     | 20503-01                     | POWER MOUNTING BRACKET                      | 1       |                              |
|     |       | 19583-01, -02, -07, -08, -09 | BAGGAGE ASSEMBLY WITH ZINC PLUNGER          | 1       |                              |
|     |       | RIGHT HAND 060-0475 ZINC     | TWO-PIECE PLUNGER WITH POWER LOCK           |         |                              |

NOTES:

REFER TO TRIMARKCORP.COM FOR DIFFERENCES IN DASH VERSIONS

AND ALL OPTIONS OF EACH ITEM LISTED IN THE BILL OF MATERIAL.

This drawing and the information contained herein is the property of Tri*Mark* Corporation and shall not be used for any purpose without our written consent.

## TYPICAL APPLICATION

MODEL TY060-0475

SCALE DESCRIPTION 0.500

060-0475, TYPICAL APPLICATIONS

SIZE

REVISION PART NUMBER

TY060-0475A

6/26/14